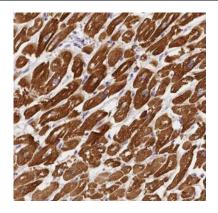

## **Application**

Reactivity: Human, Mouse, Rat Tested Application: ELISA, WB, IHC, IF

Recommended dilution: WB: 1:500-1:5000; IHC: 1:20-1:200; IF: 1:10-1:100

Image:

Immunohistochemistry of paraffin-embedded human skeletal muscle using FNab00301(ALDOA antibody) at dilution of 1:50