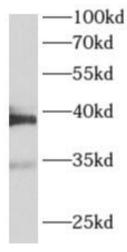

HeLa cells were subjected to SDS PAGE followed by western blot with FNab00301(ALDOA antibody) at dilution of 1:500