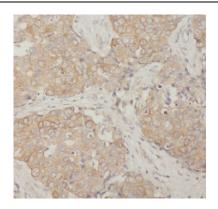

## **Application**

Reactivity: Human, Mouse, Rat

Tested Application: ELISA, WB, IHC, FC, IF, IP

Recommended dilution: WB: 1:500-1:2000; IP: 1:200-1:1000; IHC: 1:20-1:200; IF: 1:20-1:200

Image:

Immunohistochemistry of paraffin-embedded human breast cancer using FNab01886(CTTN antibody) at dilution of 1:100