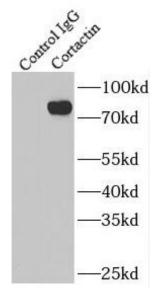

IP result of anti-Cortactin(IP:FNab01886, 4ug; Detection:FNab01886 1:1000) with MCF-7 cells lysate 2400 ug

HeLa cells were subjected to SDS PAGE followed by western blot with FNab01886(CTTN antibody) at dilution of 1:500