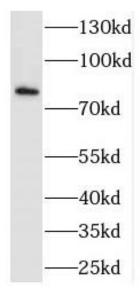

IP result of anti-Cortactin(IP:FNab01886, 4ug; Detection:FNab01886 1:1000) with MCF-7 cells lysate 2400 ug

HeLa cells were subjected to SDS PAGE followed by western blot with FNab01886(CTTN antibody) at dilution of 1:500