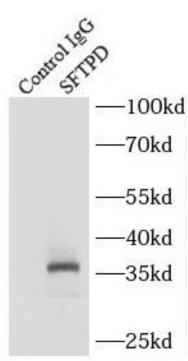

## Application

| Reactivity:                                             | Human, Mouse, Rat |  |  |
|---------------------------------------------------------|-------------------|--|--|
| Tested Application:                                     | ELISA, IHC, IP    |  |  |
| Recommended dilution: IP: 1:200-1:1000; IHC: 1:20-1:200 |                   |  |  |
| Image:                                                  |                   |  |  |

Immunohistochemical of paraffin-embedded human lung cancer using FNab08401(Surfactant protein D antibody) at dilution of 1:50

IP Result of anti-Surfactant protein D (IP:FNab08401, 3ug; Detection:FNab08401 1:300) with mouse lung tissue lysate 2800ug.