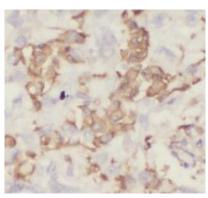

## Application

| Reactivity:                                             | Human, Mouse, Rat |  |  |
|---------------------------------------------------------|-------------------|--|--|
| Tested Application:                                     | ELISA, IHC, IP    |  |  |
| Recommended dilution: IP: 1:200-1:1000; IHC: 1:20-1:200 |                   |  |  |
| Image:                                                  |                   |  |  |

Immunohistochemical of paraffin-embedded human lung cancer using FNab08401(Surfactant protein D antibody) at dilution of 1:50

IP Result of anti-Surfactant protein D (IP:FNab08401, 3ug; Detection:FNab08401 1:300) with mouse lung tissue lysate 2800ug.