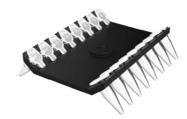

|
| Noise Level                                     | < 55 db                                                                                                               |
| Power Supply                                    | Universal (95 to 230V, 50/60 Hz)                                                                                      |
| Dimensions (W x D x H)                          | 162 x 157 x 115 mm                                                                                                    |
| Rotors and Adaptors (included in standard pack) | 8 Slot x 1.5/2.0 ml Closed Rotor PCR Strip<br>Rotor (2 x 8 x 0.2 ml) Reduction Adaptors for<br>0.2 / 0.4 mlMicrotubes |

## 2 x 8 x 0.2ml PCR Strip Rotor



## 8 x 1.5ml / 2.0ml Microtube Rotor







0.2 - 0.3 ml Adaptor



10/08/2024

Specification :