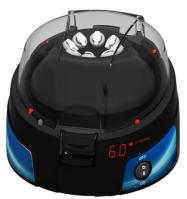

## NeoFuge M08 - Personal Micro Centrifuge

#Cat: NB-12-4001A Size: 1unit

The everyday micro centrifuge specially designed to suit your needs for quick spin down and microfiltration. Next gen design with digital display, this centrifuge shows a robust construction for longer operation life and carbon isolation feature (dust does not enter rotor chamber).

## Features :

NeoFuge M08

- Max speed of 6000 rpm 2000 x g can process upto 8 micro tubes of 1.5./2 ml ata time
- Microprocessor controlled for greater efficiency Next gen design with digitaldisplay
- 8 place closed rotor ensures better airflow, greater efficiency with low heatgeneration & whisper quiet operation
- Electronic brake for immediate stop on lid opening for user safety
- Save time by doing quick runs by simple opening and closing the lid
- Replaceable strip rotor & adaptors for 0/2 ml & 0.4/0/5 ml micro tubes
- Small footprint saves valuable bench space suitable for use in hoods and cold rooms
- Patented imbalance detection with auto cut off for user and sample safety
- User calibration facility

| Cat. #                                          | NB-12-4001A                                                                                                           |
|-------------------------------------------------|-----------------------------------------------------------------------------------------------------------------------|
| Max Speed                                       | 6000 RPM                                                                                                              |
| Variable Speed                                  | No                                                                                                                    |
| Speed RCF (g force)                             | 2000                                                                                                                  |
| Timer                                           | No                                                                                                                    |
| Rotor Capacity                                  | 8 Place Closed Rotor for 1.5/2.0 ml<br>microtubes                                                                     |
| Digital Display                                 | Yes                                                                                                                   |
| Electronic Safety Brake                         | Yes                                                                                                                   |
| Noise Level                                     | < 55 db                                                                                                               |
| Power Supply                                    | Universal (95 to 230V, 50/60 Hz)                                                                                      |
| Dimensions (W x D x H)                          | 162 x 157 x 115 mm                                                                                                    |
| Rotors and Adaptors (included in standard pack) | 8 Slot x 1.5/2.0 ml Closed Rotor PCR Strip<br>Rotor (2 x 8 x 0.2 ml) Reduction Adaptors for<br>0.2 / 0.4 mlMicrotubes |