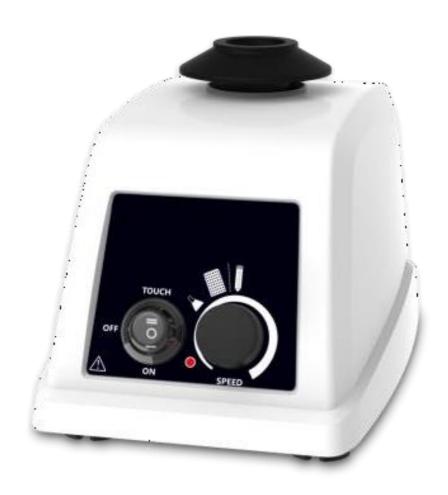

# NeoSwix - Vortex Mixer #Cat: NB-12-4020

Vortex Mixers play a crucial part in any laboratory setup hence the need for reliable performance and durability, but most mixers have issues with lackluster performance owing to sub-par quality components and raw-materials used. Hence, these devices leave a lot to be desired and end-up being a waste of space and investment. Developed after years of R&D, NeoBiotech best-in-class NeoSwix VT vortex mixer provides the best of performance due to its top-of-the-line internal components such as long-lasting maintenance free BLDC motor. With class-leading features like inbuilt counter balance and 3-way switch, the device makes working even easier.

#### **Product Features**

Non Corrosive Body Design

Adjustable speed setting from 300 to 4200 RPM

Orbital diameter of 4 mm

Digital Display shows the speed and time toggles after every 5 seconds

Brushless DC motor for quiet performance and a maintenance-free long life Microprocessor based closed loop control for efficient performance even under high loads

Variable timer setting from 1 to 999 minutes and continuous mode

Pulse Mode function with Run-Pause-Run function for thorough mixing of solution

3-way switch for Touch, Continuous & Stand-by mode for unmatched convenience

Inbuilt counter balance ensures stable operation for complete peace-of-mind

Visual indication marker for max speed with attachments

Small footprint saves valuable bench space and can also be used inside hoods and cold rooms IP 21 Provides An Assurance Of Durability And Quality.