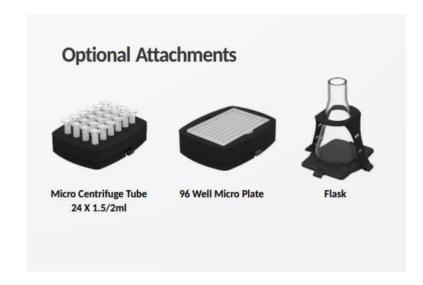

## **Specifications**

| NeoSwix – Vortex Mixer              |                                                        |
|-------------------------------------|--------------------------------------------------------|
| Max Speed                           | 4200 RPM                                               |
| Orbital diameter                    | 4 mm                                                   |
| Motor type                          | Brushless DC                                           |
| Digital Display                     | Yes                                                    |
| Dimensions (WXDXH)                  | 205 x 136 x 138.5 mm                                   |
| Speed Setting                       | 300-4200 RPM                                           |
| Timer Setting                       | 0-999 min (min/sec display)                            |
| Pulse mode                          | Yes, Programmable Pulse                                |
| Max Load Capacity                   | 500 gm                                                 |
| Weight                              | 2.8 kg                                                 |
| Optional Attachments (not included) | Universal platform for attaching either - Microplate / |
|                                     | Microtube / Flask                                      |

## **Ordering Information**

| NeoSwix     |               |                      |
|-------------|---------------|----------------------|
| Product     | Cat #         | Details              |
| Name        |               |                      |
|             | NB-12-4020    | Vortex Mixer         |
| NeoSwix     |               |                      |
| Attachement | NB-12-4019-01 | Universal Attachment |
|             |               |                      |

### **Accessories**

#Cat: NB-12-4019-04

#Cat: NB-12-4019-02

#Cat: 12-4019-03