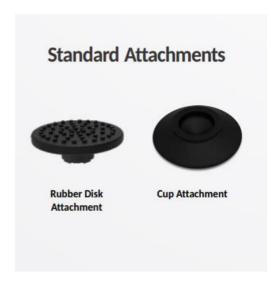

## **Specifications**

| NeoSwix – Vortex Mixer              |                                                        |
|-------------------------------------|--------------------------------------------------------|
| Max Speed                           | 4200 RPM                                               |
| Orbital diameter                    | 4 mm                                                   |
| Motor type                          | Brushless DC                                           |
| Digital Display                     | Yes                                                    |
| Dimensions (WXDXH)                  | 205 x 136 x 138.5 mm                                   |
| Speed Setting                       | 300-4200 RPM                                           |
| Timer Setting                       | 0-999 min (min/sec display)                            |
| Pulse mode                          | Yes, Programmable Pulse                                |
| Max Load Capacity                   | 500 gm                                                 |
| Weight                              | 2.8 kg                                                 |
| Optional Attachments (not included) | Universal platform for attaching either - Microplate / |
|                                     | Microtube / Flask                                      |

## **Ordering Information**

| NeoSwix     |               |                      |
|-------------|---------------|----------------------|
| Product     | Cat #         | Details              |
| Name        |               |                      |
|             | NB-12-4020    | Vortex Mixer         |
| NeoSwix     |               |                      |
| Attachement | NB-12-4019-01 | Universal Attachment |
|             |               |                      |