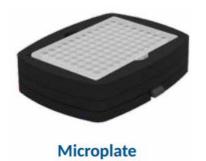

## **Specifications**

| NeoSwix – Vortex Mixer              |                                                        |
|-------------------------------------|--------------------------------------------------------|
| Max Speed                           | 4200 RPM                                               |
| Orbital diameter                    | 4 mm                                                   |
| Motor type                          | Brushless DC                                           |
| Digital Display                     | Yes                                                    |
| Dimensions (WXDXH)                  | 205 x 136 x 138.5 mm                                   |
| Speed Setting                       | 300-4200 RPM                                           |
| Timer Setting                       | 0-999 min (min/sec display)                            |
| Pulse mode                          | Yes, Programmable Pulse                                |
| Max Load Capacity                   | 500 gm                                                 |
| Weight                              | 2.8 kg                                                 |
| Optional Attachments (not included) | Universal platform for attaching either - Microplate / |
|                                     | Microtube / Flask                                      |

### **Accessories**

#Cat: NB-12-4019-04

#Cat: NB-12-4019-02

#Cat: 12-4019-03