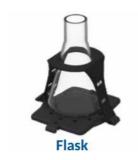

## **Specifications**

| NeoSwix – Vortex Mixer              |                                                        |
|-------------------------------------|--------------------------------------------------------|
| Max Speed                           | 4200 RPM                                               |
| Orbital diameter                    | 4 mm                                                   |
| Motor type                          | Brushless DC                                           |
| Digital Display                     | Yes                                                    |
| Dimensions (WXDXH)                  | 205 x 136 x 138.5 mm                                   |
| Speed Setting                       | 300-4200 RPM                                           |
| Timer Setting                       | 0-999 min (min/sec display)                            |
| Pulse mode                          | Yes, Programmable Pulse                                |
| Max Load Capacity                   | 500 gm                                                 |
| Weight                              | 2.8 kg                                                 |
| Optional Attachments (not included) | Universal platform for attaching either - Microplate / |
|                                     | Microtube / Flask                                      |

### **Accessories**

#Cat: NB-12-4019-04

#Cat: NB-12-4019-02

#Cat: 12-4019-03