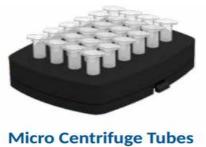

## **Specifications**

| NeoSwix – Vortex Mixer              |                                                        |
|-------------------------------------|--------------------------------------------------------|
| Max Speed                           | 4200 RPM                                               |
| Orbital diameter                    | 4 mm                                                   |
| Motor type                          | Brushless DC                                           |
| Digital Display                     | Yes                                                    |
| Dimensions (WXDXH)                  | 205 x 136 x 138.5 mm                                   |
| Speed Setting                       | 300-4200 RPM                                           |
| Timer Setting                       | 0-999 min (min/sec display)                            |
| Pulse mode                          | Yes, Programmable Pulse                                |
| Max Load Capacity                   | 500 gm                                                 |
| Weight                              | 2.8 kg                                                 |
| Optional Attachments (not included) | Universal platform for attaching either - Microplate / |
|                                     | Microtube / Flask                                      |

### **Accessories**

#Cat: NB-12-4019-04

#Cat: NB-12-4019-02

#Cat: 12-4019-03